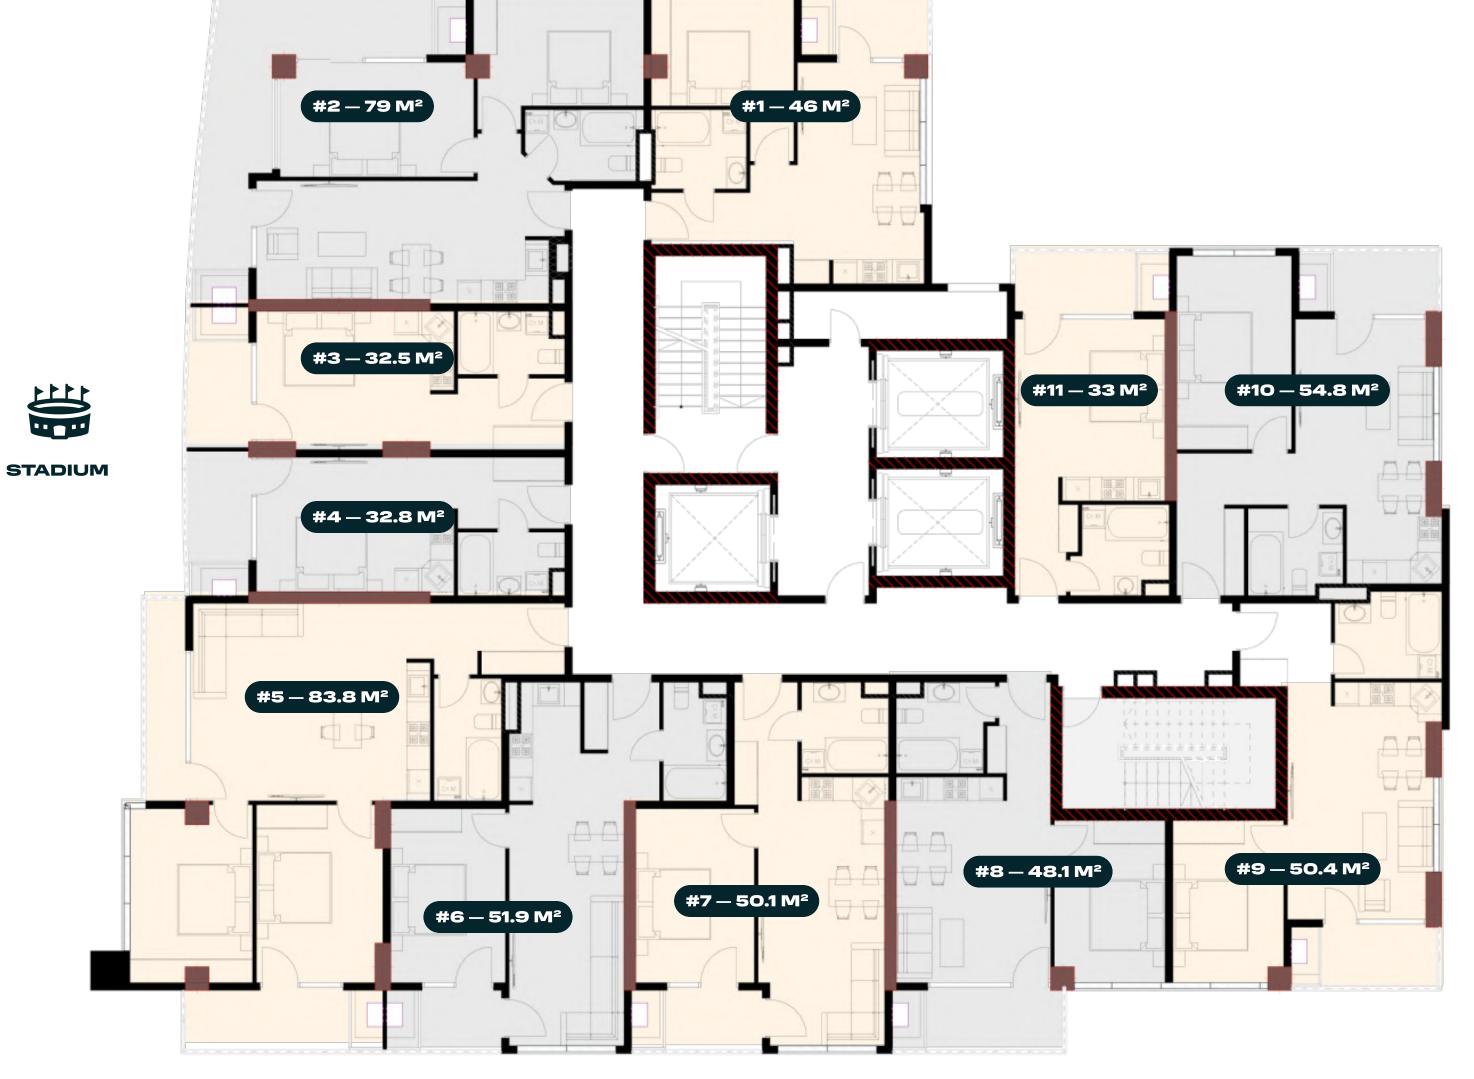

# Typical Floor Plan

### Studio

**Total Area** 32.5 m<sup>2</sup> - 33 m<sup>2</sup>

Rooms

Balcony

**View** 

Bathroom

Yes

Stadium, City

## 1-bedroom

Total Area 46 m<sup>2</sup>-54.8 m<sup>2</sup>

Floors 10-35

Rooms 1+1

**Balcony** Yes

View City, Alley, Sea

Bathroom

#### 2-bedroom

Total Area 79 m<sup>2</sup>-83.8 m<sup>2</sup>

Rooms 2+1

Balcony Yes

View City

Bathroom