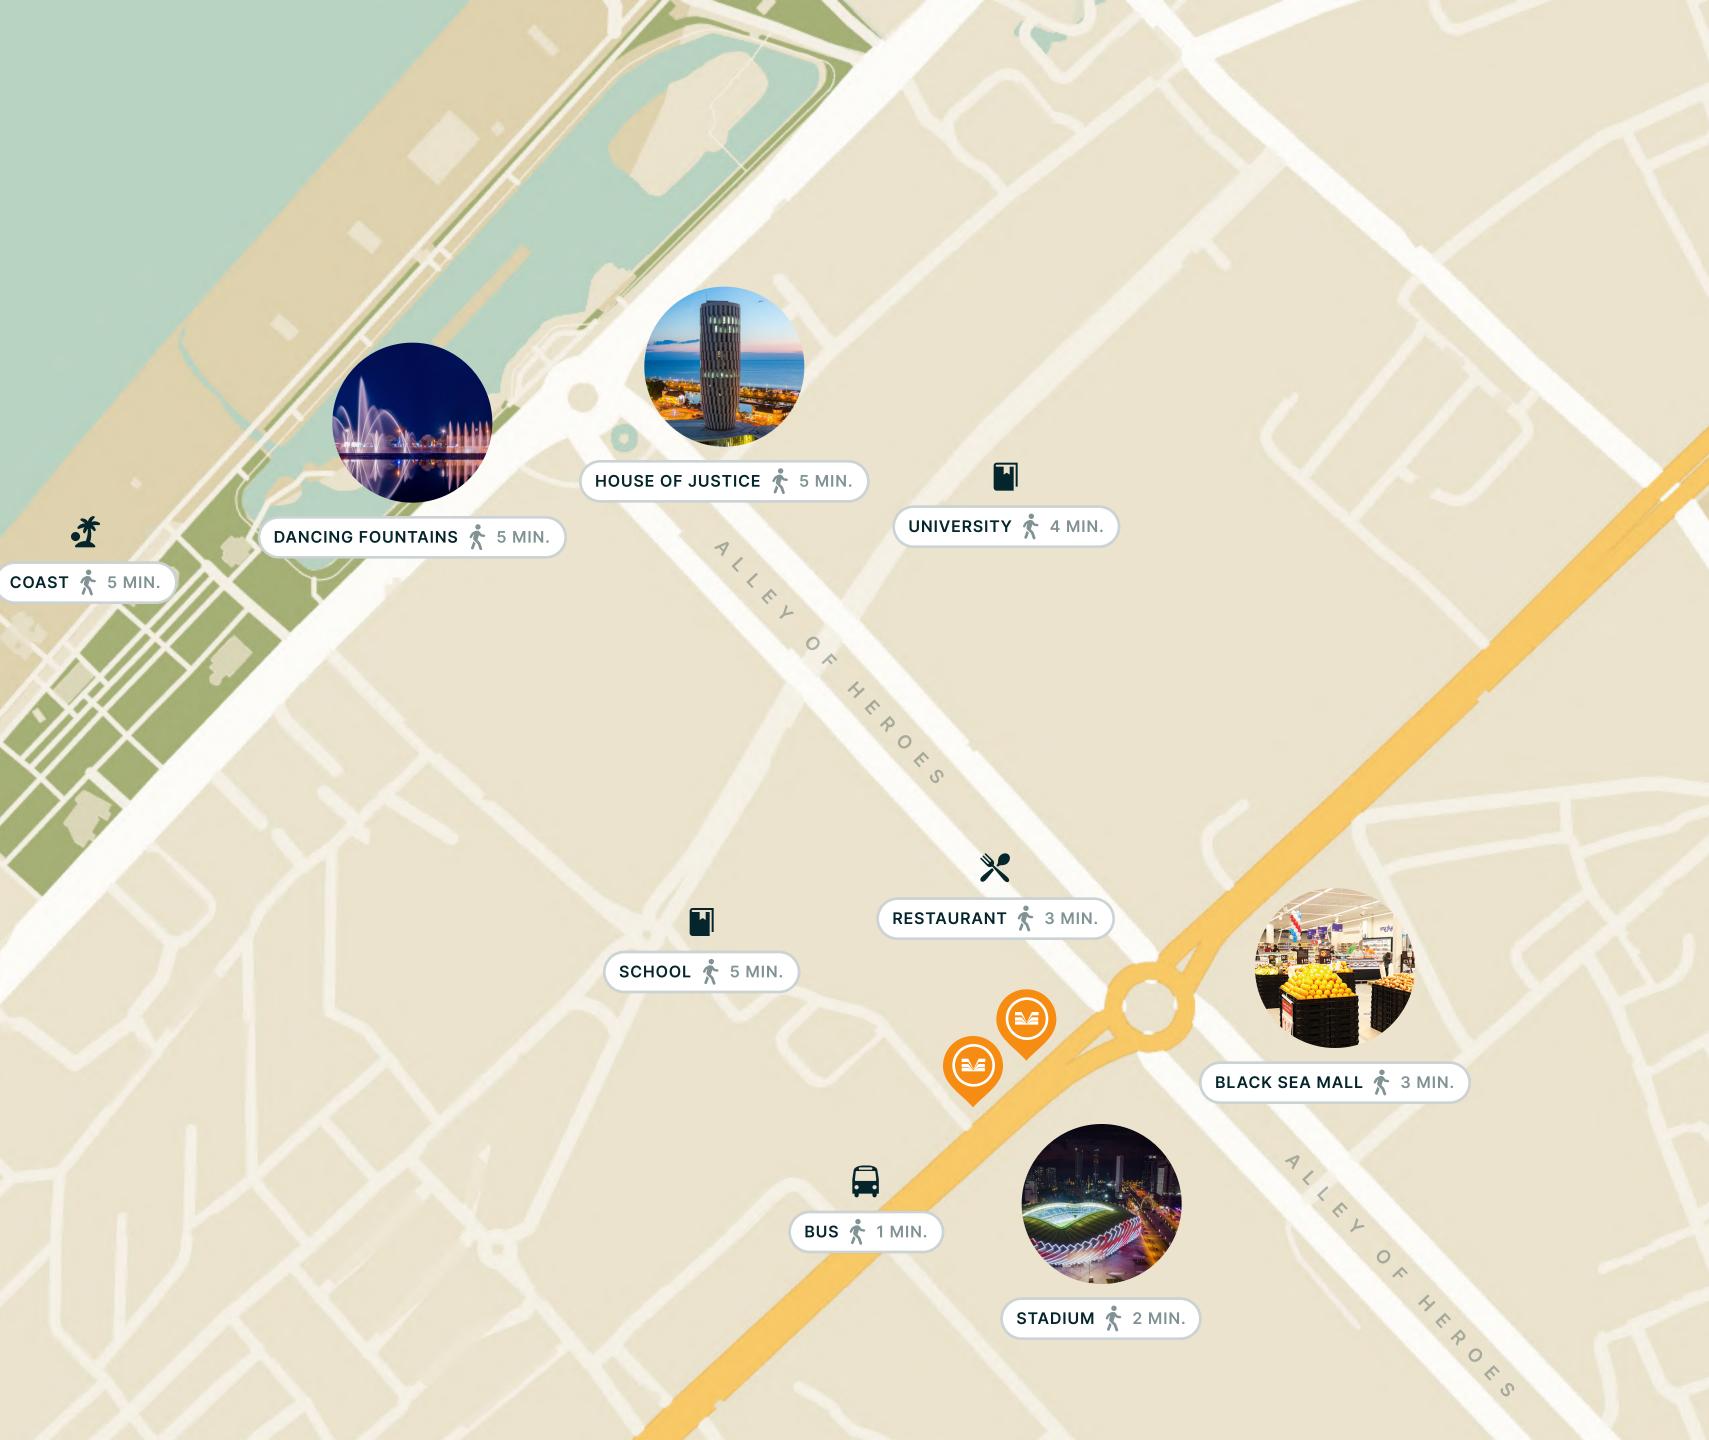

#### **Prime Location** in Batumi

Situated in the heart of Batumi, right in front of the stadium where the main streets intersect. Convenient access to public transportation, shopping malls, schools, medical services, and the beach.