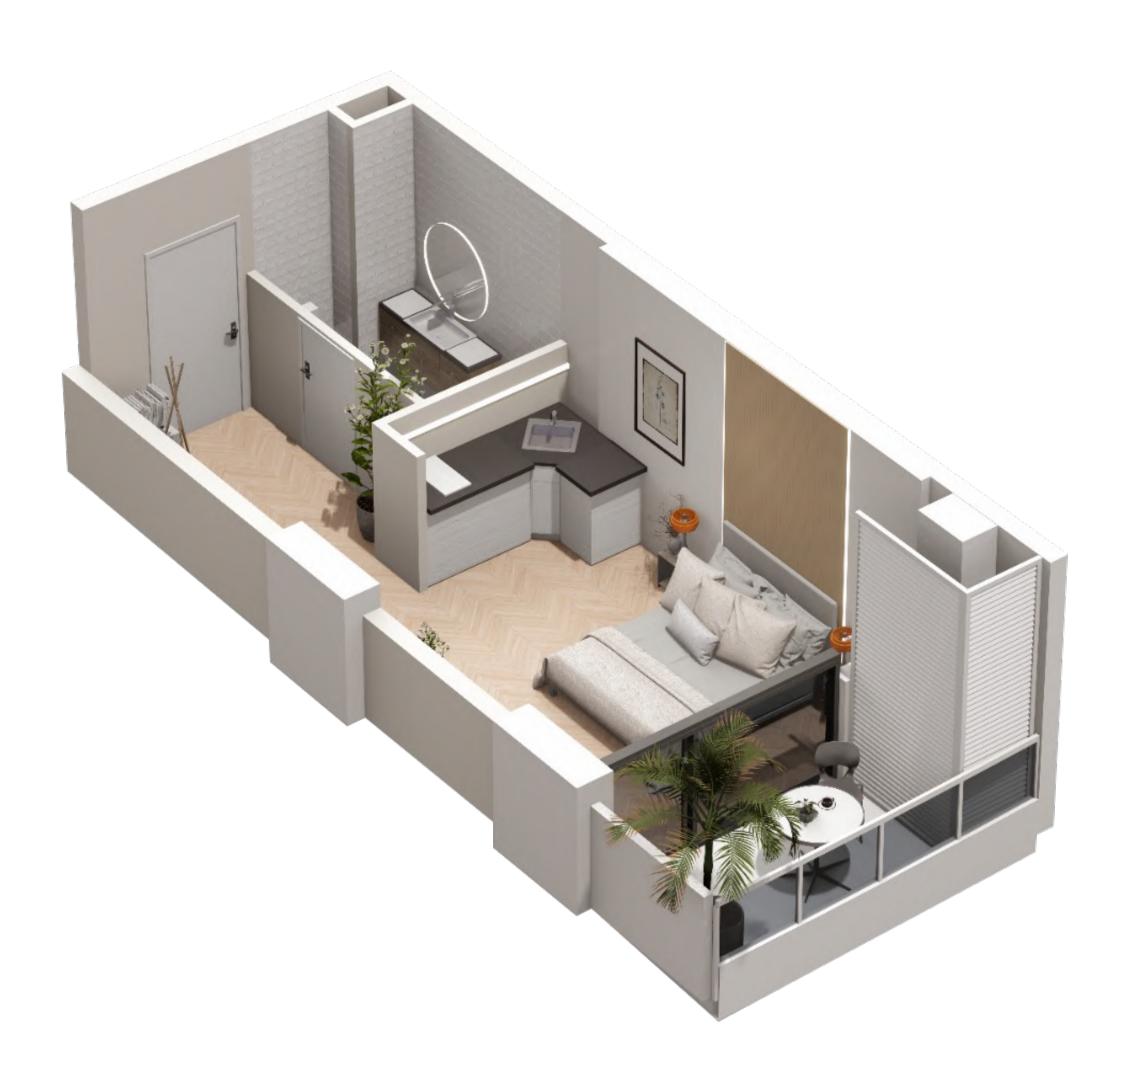

### Studio

**Total Area** 32.5 m<sup>2</sup> - 33 m<sup>2</sup>

Rooms

Balcony

**View** 

Bathroom

Yes

Stadium, City