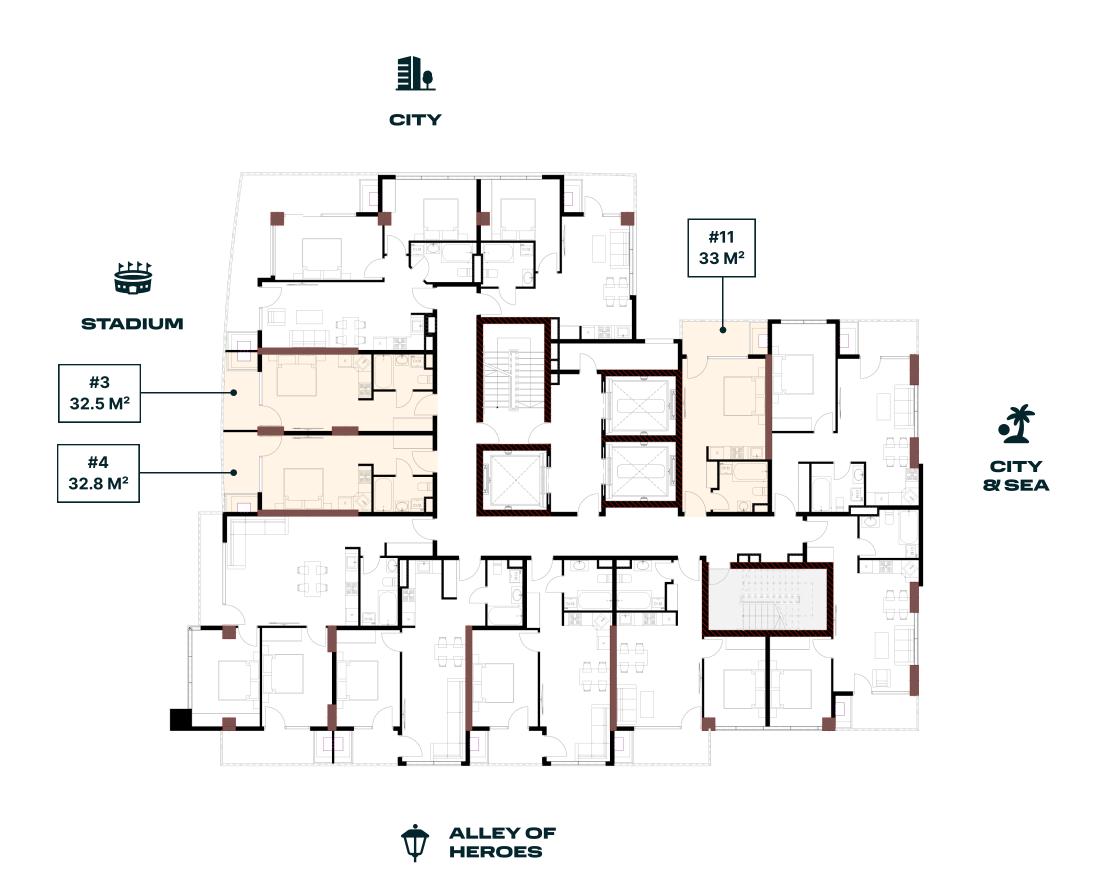

### Studio

**Total Area** 32.5 m<sup>2</sup> - 33 m<sup>2</sup>

Rooms

Balcony

**View** 

Bathroom

Yes

Stadium, City