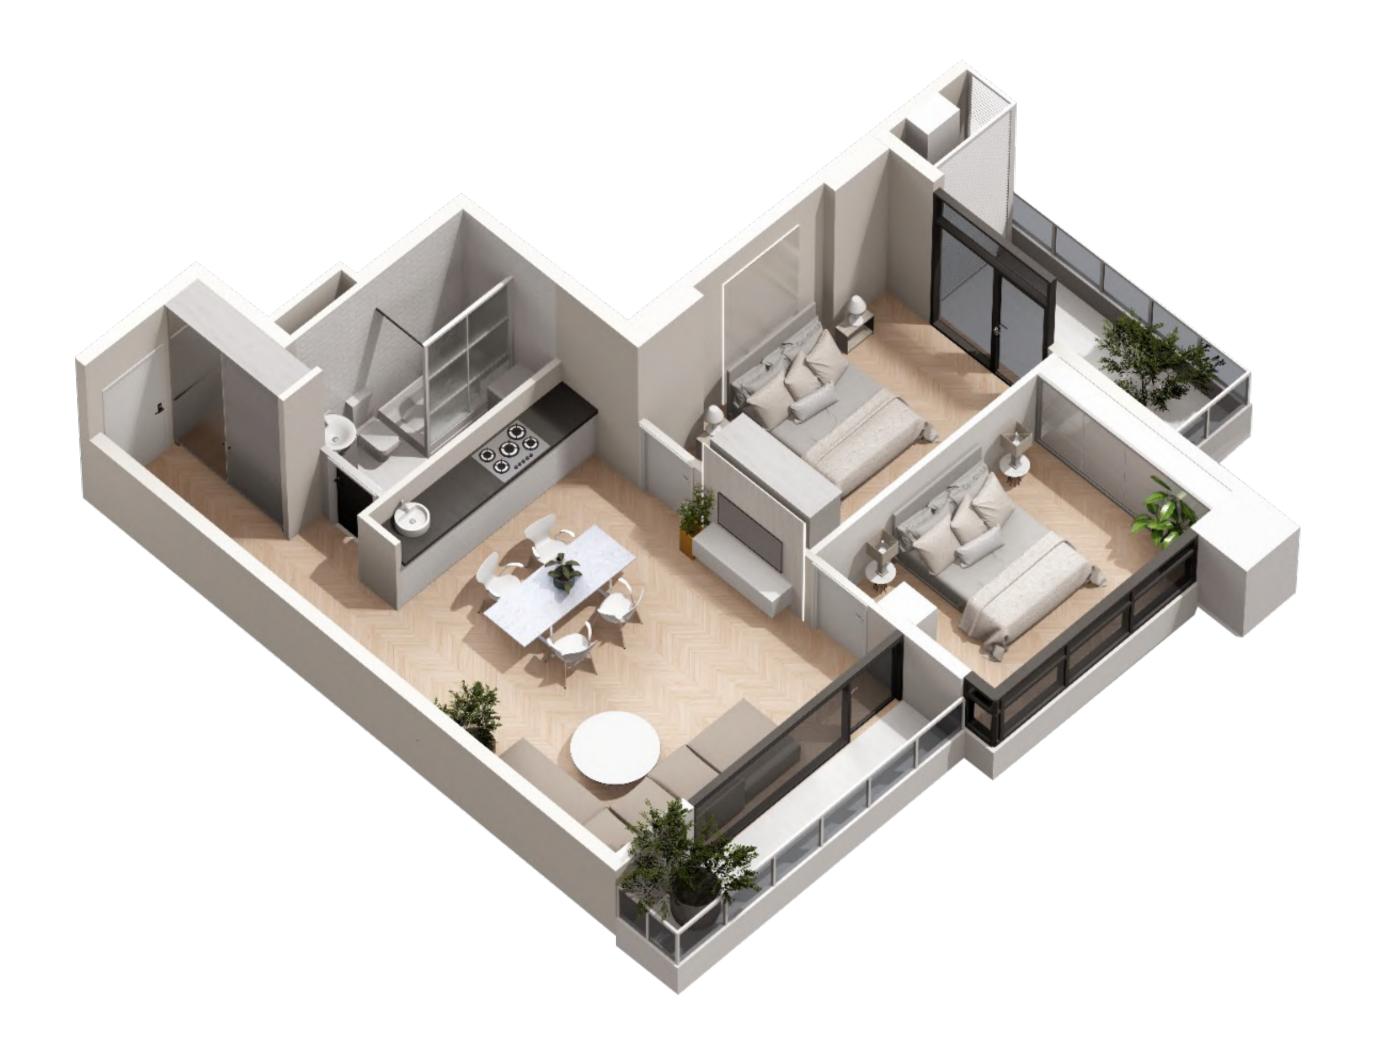

#### 2-bedroom

Total Area 79 m<sup>2</sup>-83.8 m<sup>2</sup>

Rooms 2+1

Balcony Yes

View City

Bathroom