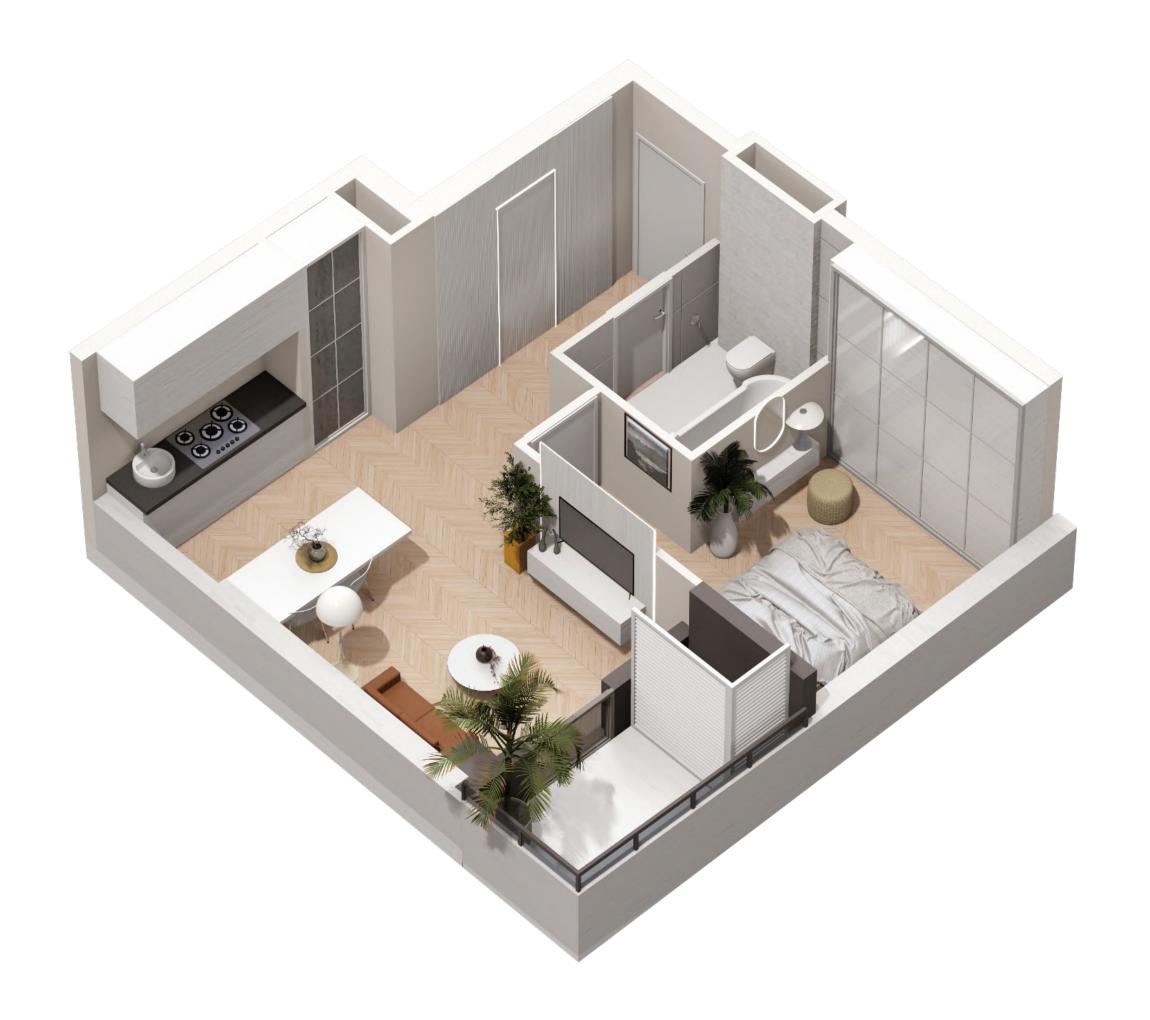

## 1-bedroom

Total Area 46 m<sup>2</sup>-54.8 m<sup>2</sup>

Floors 10-35

Rooms 1+1

**Balcony** Yes

View City, Alley, Sea

Bathroom