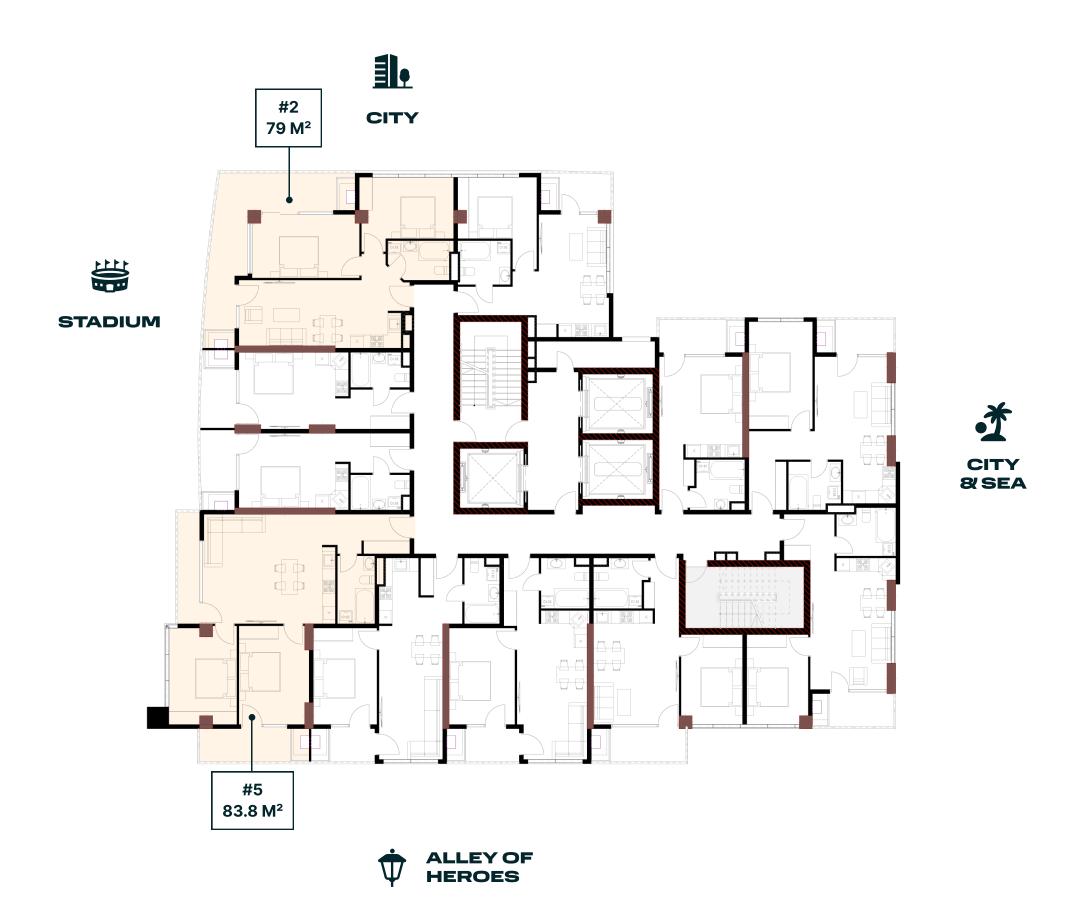

# Typical Floor Plan

#### 2-bedroom

Total Area 79 m<sup>2</sup>-83.8 m<sup>2</sup>

Rooms 2+1

Balcony Yes

View City

Bathroom