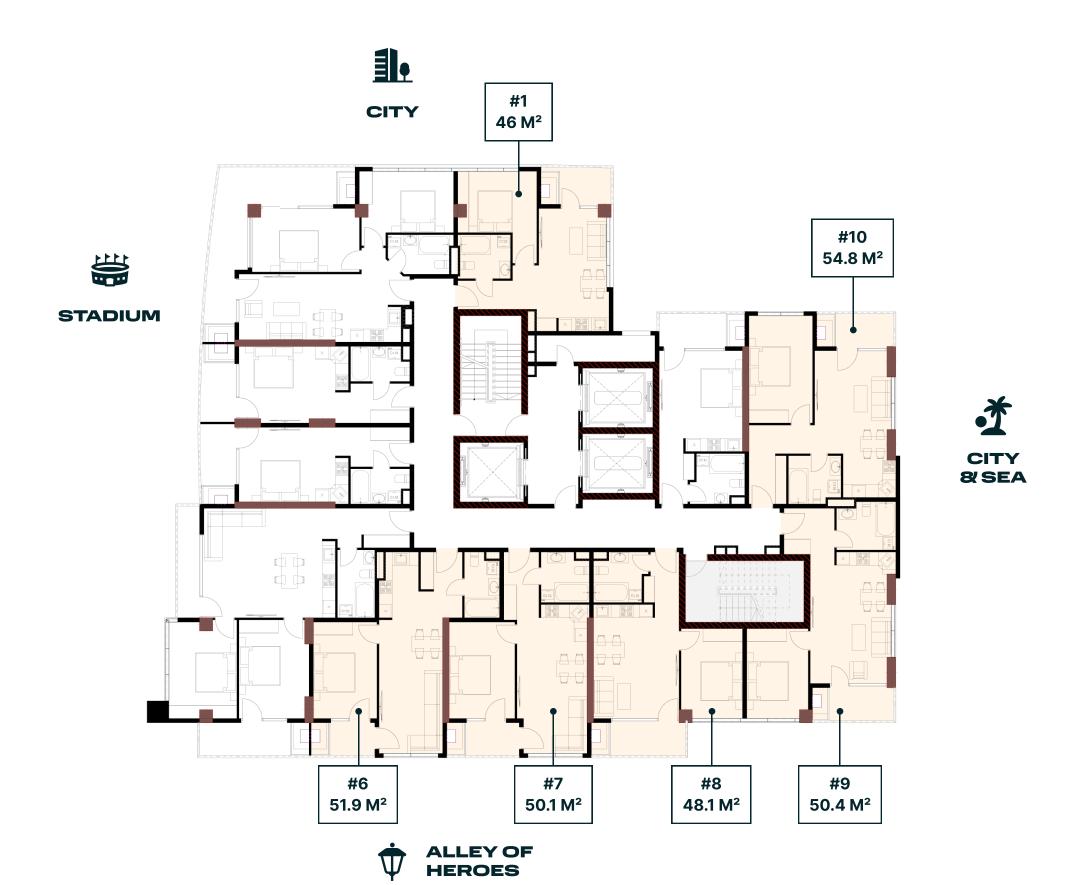

## 1-bedroom

Total Area 46 m<sup>2</sup>-54.8 m<sup>2</sup>

Floors 10-35

Rooms 1+1

**Balcony** Yes

View City, Alley, Sea

Bathroom