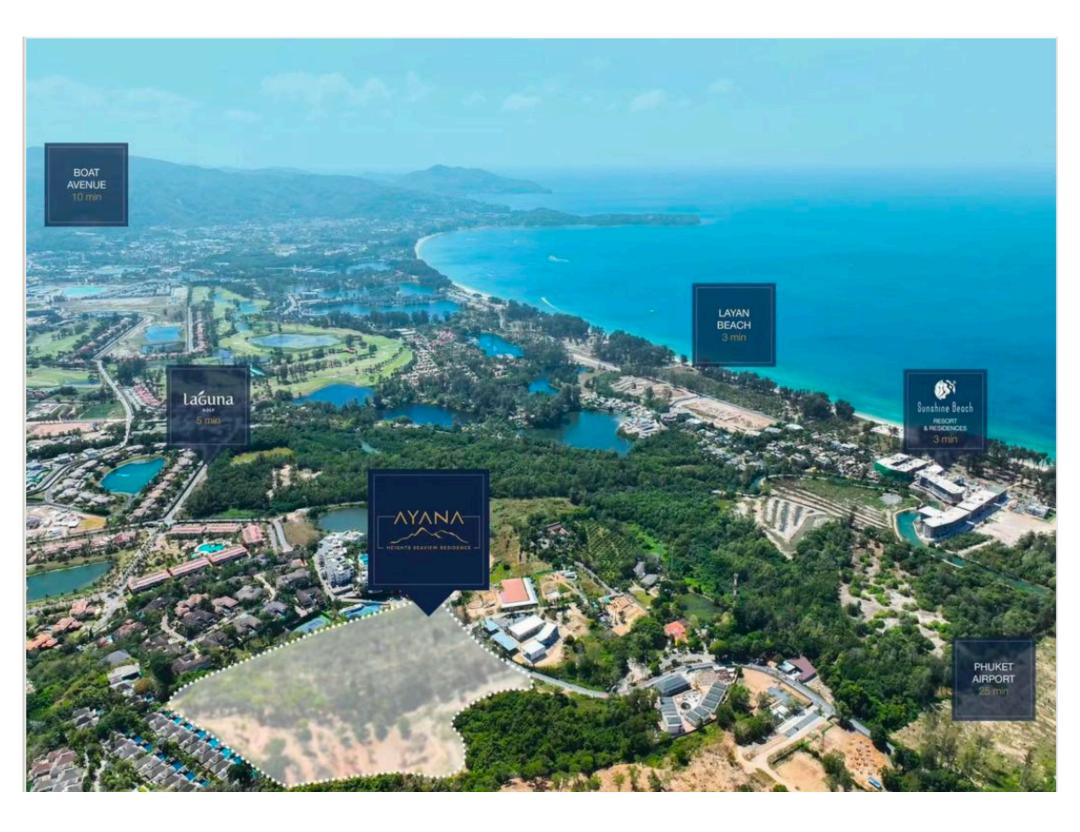

#### LOCATED IN A PRESTIGIOUS AREA OF PHUKET, OFFERING EASY ACCESS TO THE ISLAND'S TOP DESTINATIONS

- LAYAN BEACH— 3 MIN.
- SUNSHINE BEACH RESORT 3 MIN.
- LAGUNA PHUKET & LAGUNA GOLF 5 MIN.
- BOAT AVENUE & PORTO DE PHUKET 10 MIN.
- BLUE TREE & NAI THON BEACH 15 MIN.
- HORSE RIDING CLUB, TENNIS COURT, ESSENTO SPA -1 MIN.
- PHUKET INTERNATIONAL AIRPORT 25 MIN.