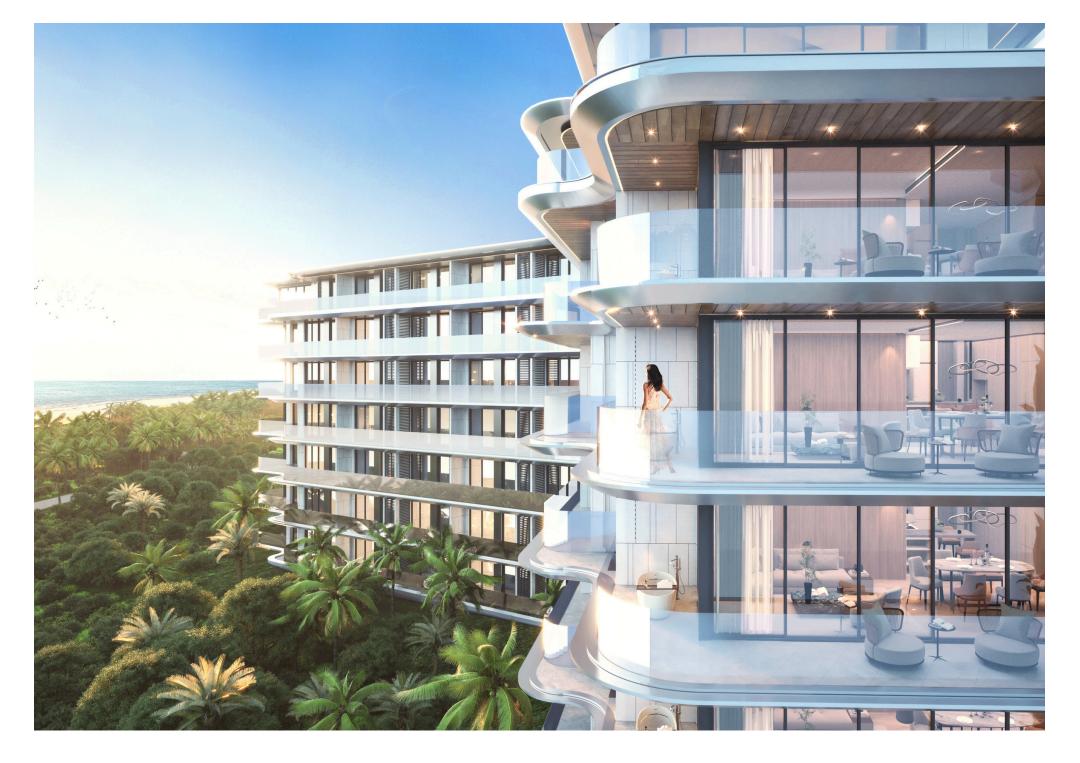

#### AYANA HEIGHTS

IS A LUXURY PROJECT BY T.H GROUP PHUKET,
LOCATED IN ONE OF THE MOST PRESTIGIOUS AREAS
OF PHUKET, ON LAYAN BEACH. THE PROJECT
COVERS 49,600 SQ. M. AND OFFERS ELEGANT
APARTMENTS, VILLAS, AND TOWNHOUSES. AT THE
HEART OF THE COMPLEX IS AYANA PARK, A
BEAUTIFUL 8,000 SQ. M. GREEN SPACE. WITH ITS
STUNNING LANDSCAPE, CASCADING POOLS, AND A
SCENIC WATERFALL, IT CREATES A PEACEFUL AND
ELEGANT ATMOSPHERE WHERE NATURE AND
LUXURY COME TOGETHER

#### A PLACE WHERE NATURE AND CITY COMFORTS COME TOGETHER

8 RESIDENTIAL BUILDINGS - 543 UNITS AREA FROM 43.42 SQ.M. TO 112.89 SQ.M. 8000 SQ.M. AYANA PARK WITH A POOL WATERFALLS, SWIMMING POOLS AND PARK AREA