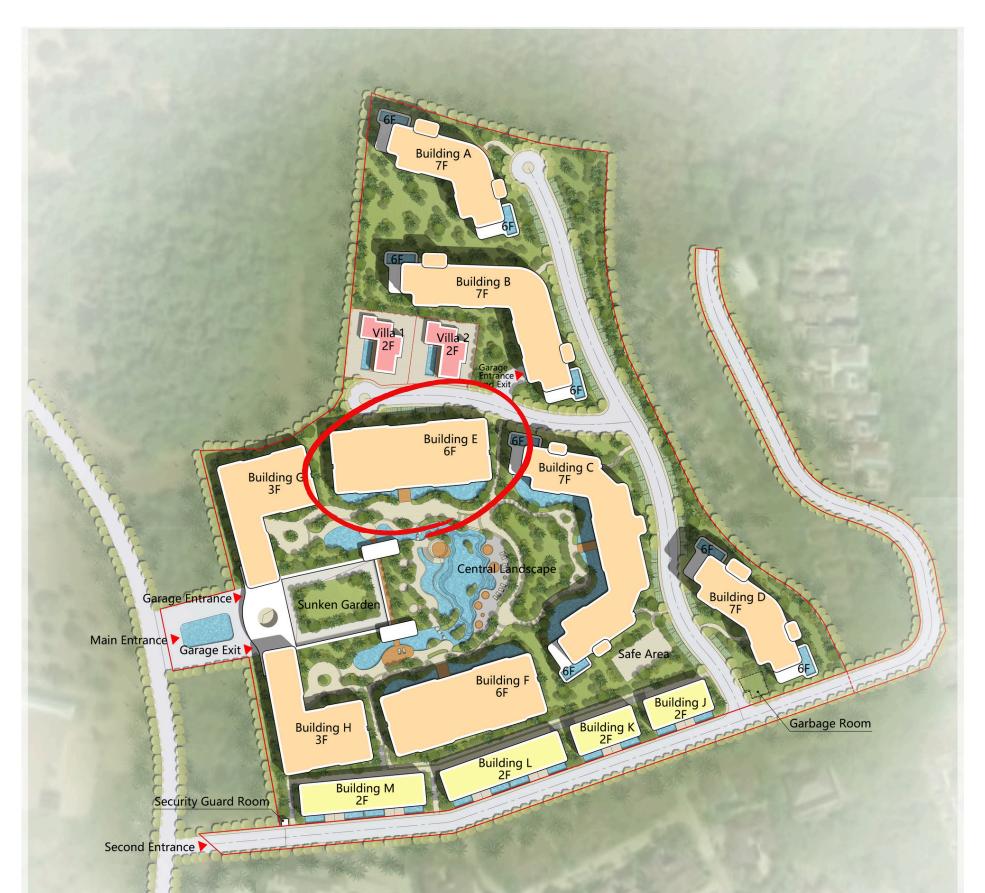

#### A PLACE WHERE NATURE AND CITY COMFORTS COME TOGETHER

8 RESIDENTIAL BUILDINGS - 543 UNITS AREA FROM 43.42 SQ.M. TO 112.89 SQ.M. 8000 SQ.M. AYANA PARK WITH A POOL WATERFALLS, SWIMMING POOLS AND PARK AREA