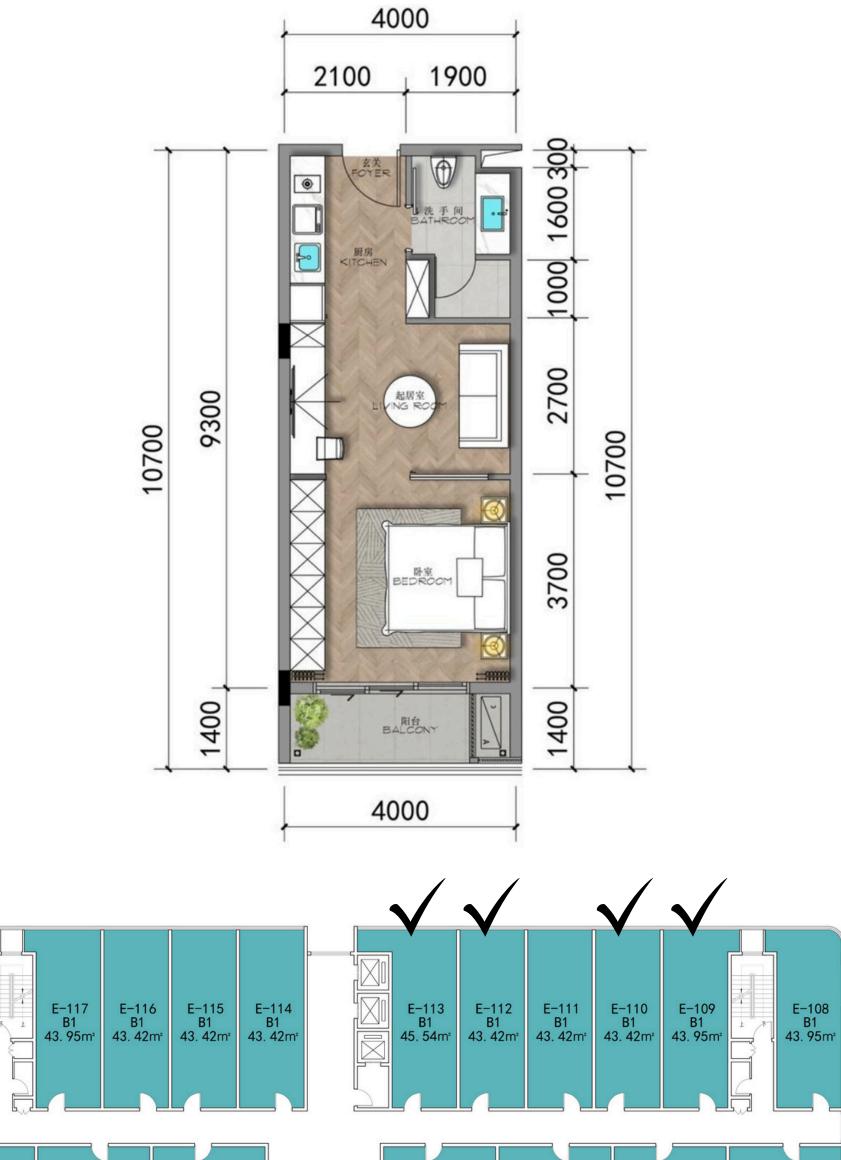

# HEIGHTS SEAVIEW RESIDENCES

| UNIT  | SIZE  | TYPE        | ORIGINAL<br>PRICE | DISCOUNT<br>PRICE |  |
|-------|-------|-------------|-------------------|-------------------|--|
| F-108 | 43.05 | STUDIO DLUG |                   | 4,040,103         |  |
| E-109 | 43.95 | STUDIO PLUS | 6,967,593         | 4,845,135         |  |
| E-110 | 43.95 | STUDIO PLUS | 6,876,840         | 4,785,752         |  |
| E-112 | 43.95 | STUDIO PLUS | 6,863,572         | 4,783,842         |  |
| E-113 | 43.95 | STUDIO PLUS | 7,192,133         | 5,016,914         |  |
|       |       |             |                   |                   |  |

E−118 B1 43. 95m²